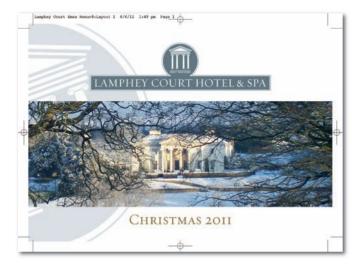

#### LAYOUT

Layouts can be flexible but adhere to some simple guidelines.

Wherever possible a landscape format should be utilised with A5 landscape being the preferred size for brochures.

Images must be of the highest quality available and exude an air of luxury throughout with good colour values inherent.

Pages are mostly arranged on a two-column grid with the text ranged left and adhering to the font guidelines as previously detailed. Front and back covers should feature a narrow image laid over a large tinted portico logo with the Hotel or Spa logo above and central. The page title should be centred underneath the image in Lamphey Gold.