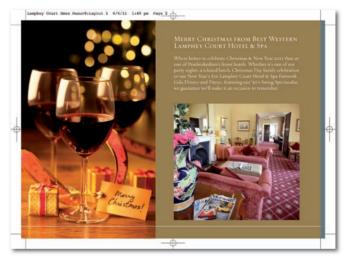

#### LAYOUT

Layouts can be flexible but adhere to some simple guidelines.

Wherever possible a landscape format should be utilised with A5 landscape being the preferred size for brochures.

Images must be of the highest quality available and exude an air of luxury throughout with good colour values inherent.

Pages are mostly arranged on a two-column grid with the text ranged left and adhering to the font guidelines as previously detailed. Front and back covers should feature a narrow image laid over a large tinted portico logo with the Hotel or Spa logo above and central. The page title should be centred underneath the image in Lamphey Gold.

Pages may be one of the approved page colours detailed and alternate as seen fit with contrasting coachlines oversitting any bled images.

Margins should be a minimum of 10mm at A5 size with column gutter at 10mm.