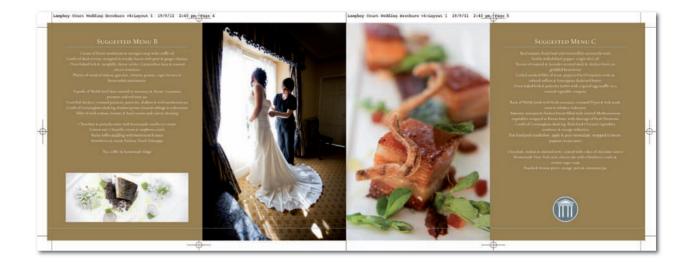

Column widths should allow around 10-12 words to the measure. Text is ranged left at all times. A good margin and column gutter are encouraged to allow as much 'air' around the text as possible.

Menus should be set centred if possible on increased leading and with double linespacing between courses.

Posters are in portrait orientation and should feature a gold top band carrying the Hotel Logo and title above an eye-catching image used to the full width of the page.

The text should be split into two columns with the strapline large in the left hand column and explanatory text to the right.