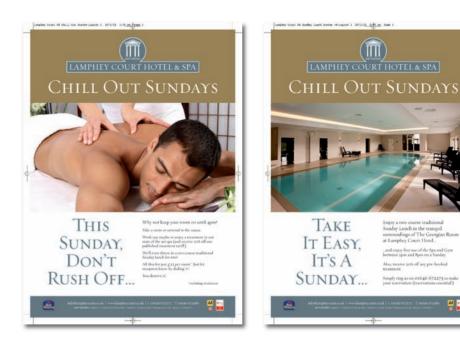

Posters are in portrait orientation and should feature a gold top band carrying the Hotel Logo and title above an eye-catching image used to the full width of the page.

The text should be split into two columns with the strapline large in the left hand column and explanatory text to the right.

The address band at the bottom of the page in Lamphey Granite should also carry the affiliate logos and supplementary award logos.