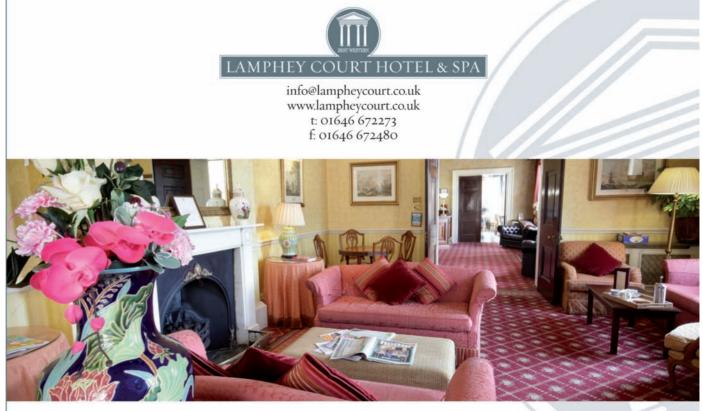

#### LAYOUT

Layouts can be flexible but adhere to some simple guidelines.

Wherever possible a landscape format should be utilised with A5 landscape being the preferred size for brochures.

Images must be of the highest quality available and exude an air of luxury throughout with good colour values inherent.

Pages are mostly arranged on a two-column grid with the text ranged left and adhering to the font guidelines as previously detailed. Front and back covers should feature a narrow image laid over a large tinted portico logo with the Hotel or Spa logo above and central. The page title should be centred underneath the image in Lamphey Gold.