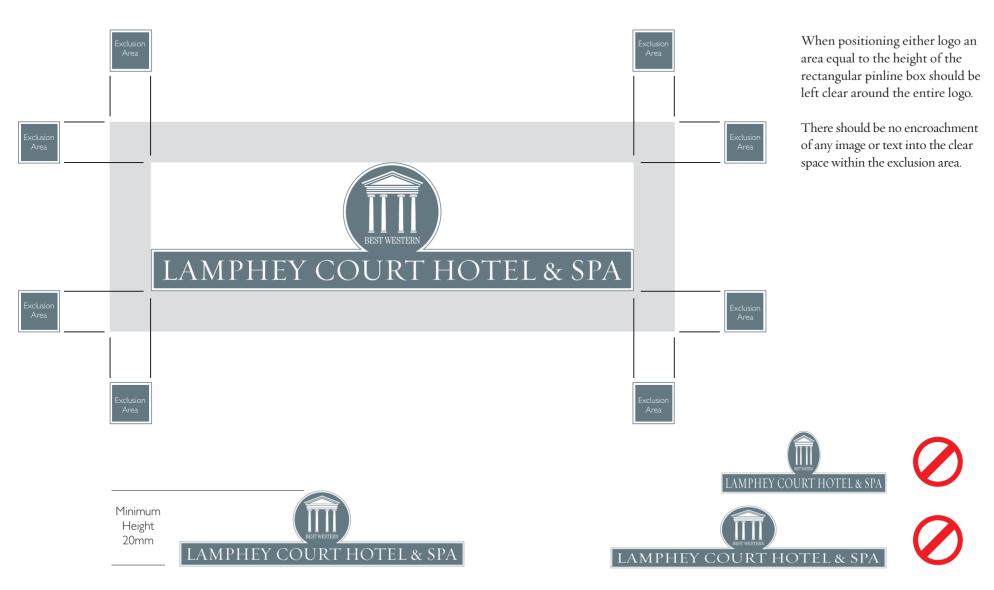

#### Positioning & Sizing

The minimum height a logo should be used is 20mm.

No disproportionate scaling is to be used in any circumstance.