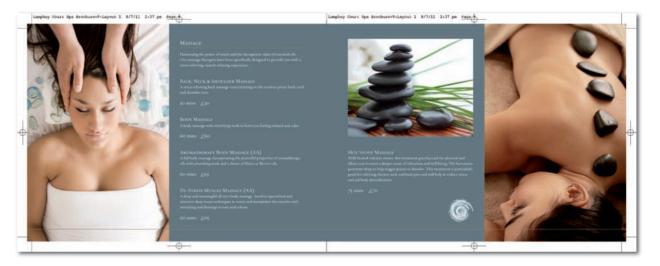

#### LAYOUT

Layouts can be flexible but adhere to some simple guidelines.

Wherever possible a landscape format should be utilised with A5 landscape being the preferred size for brochures.

Images must be of the highest quality available and exude an air of luxury throughout with good colour values inherent.

Pages may be one of the approved page colours detailed and alternate as seen fit with contrasting coachlines oversitting any bled images.

Margins should be a minimum of 10mm at A5 size with column gutter at 10mm.

Column widths should allow around 10-12 words to the measure. Text is ranged left at all times. A good margin and column gutter are encouraged to allow as much 'air' around the text as possible.

Menus should be set centred if possible on increased leading and with double linespacing between courses.