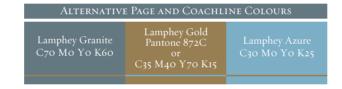

Pages may be one of the approved page colours detailed and alternate as seen fit with contrasting coachlines oversitting any bled images.

Margins should be a minimum of 10mm at A5 size with column gutter at 10mm.