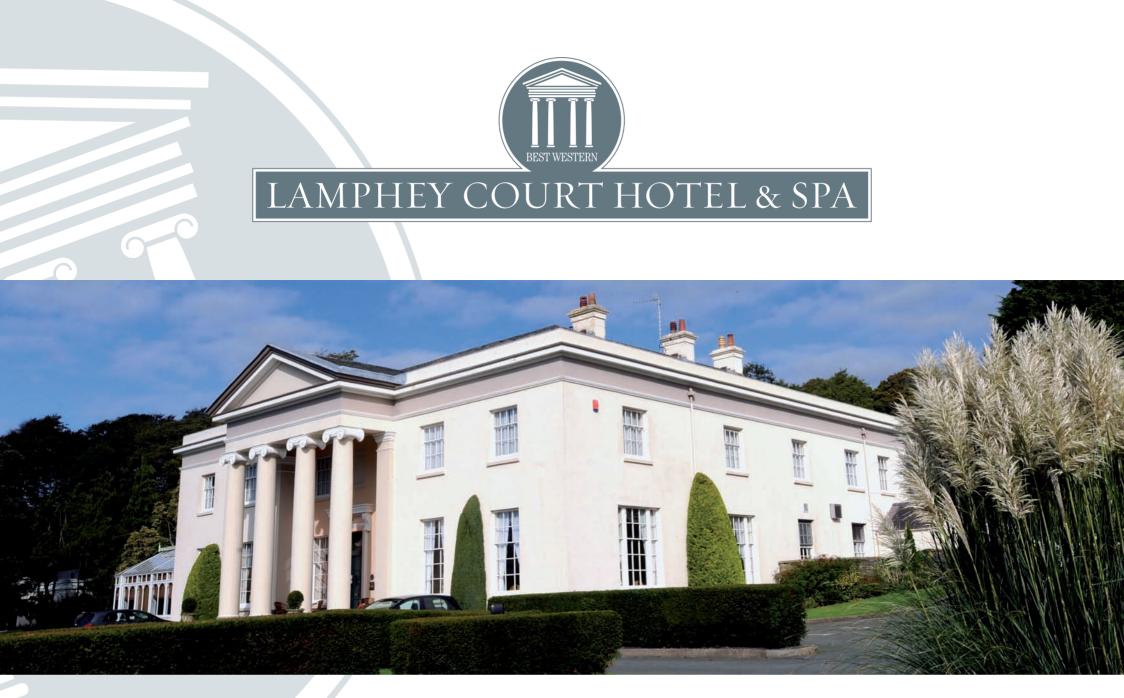

## The Main Logo

СМҮК

LAMPHEY COURT HOTEL & SPA

Mono Alternative

The Lamphey Court Hotel logo is available in wide and narrow formats and in CMYK, RGB and Mono colour modes. The wide version should be used wherever possible. The font used in the logo is Requiem Display Roman from the Hoefler & Frere-Jones foundry - *www.typography.com* 