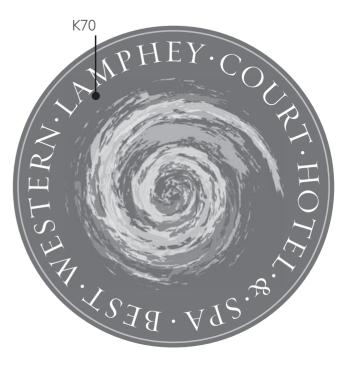

### The Spa Logo

СМҮК

Mono Alternative

The Lamphey Court Spa logo is available in CMYK, RGB and Mono colour modes.

The font used in the logo is Requiem Display Roman from the Hoefler & Frere-Jones foundry - *www.typography.com* 