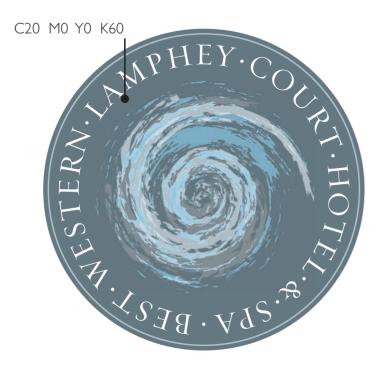

### The Spa Logo

СМҮК

Mono Alternative

The Lamphey Court Spa logo is available in CMYK, RGB and Mono colour modes.

The font used in the logo is Requiem Display Roman from the Hoefler & Frere-Jones foundry - *www.typography.com* 