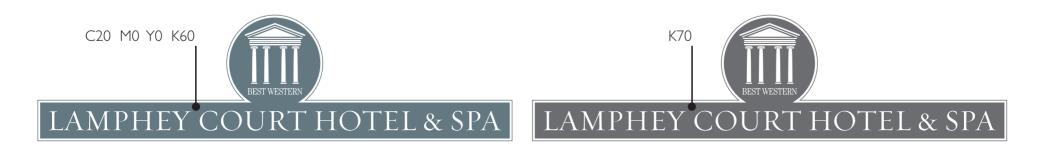

## The Main Logo

СМҮК

LAMPHEY COURT HOTEL & SPA

Mono Alternative

The Lamphey Court Hotel logo is available in wide and narrow formats and in CMYK, RGB and Mono colour modes. The wide version should be used wherever possible. The font used in the logo is Requiem Display Roman from the Hoefler & Frere-Jones foundry - *www.typography.com* 